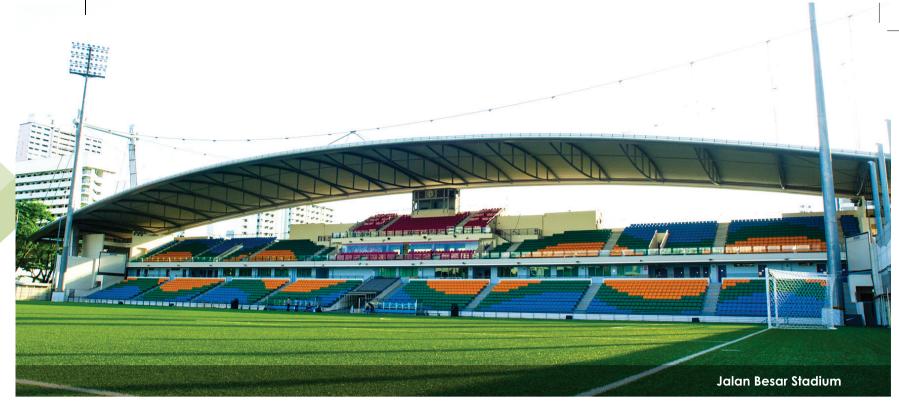

### AWARD WINNING ENGINEERING

· Our design for long span steel roof of more than 160m long over main grandstand of Jalan Besar Stadium won Singapore Structural Steel Society's Inaugural Structural Steel Design Award for Distinguish Use of Structural Steel for its Aesthetics. Innovation and Cost Effectiveness.

### Long Span Structures

Innovative Long Span Column-Free Structures for Stadiums, Sports Complexes, Auditoriums, Swimming Pools, Bridges