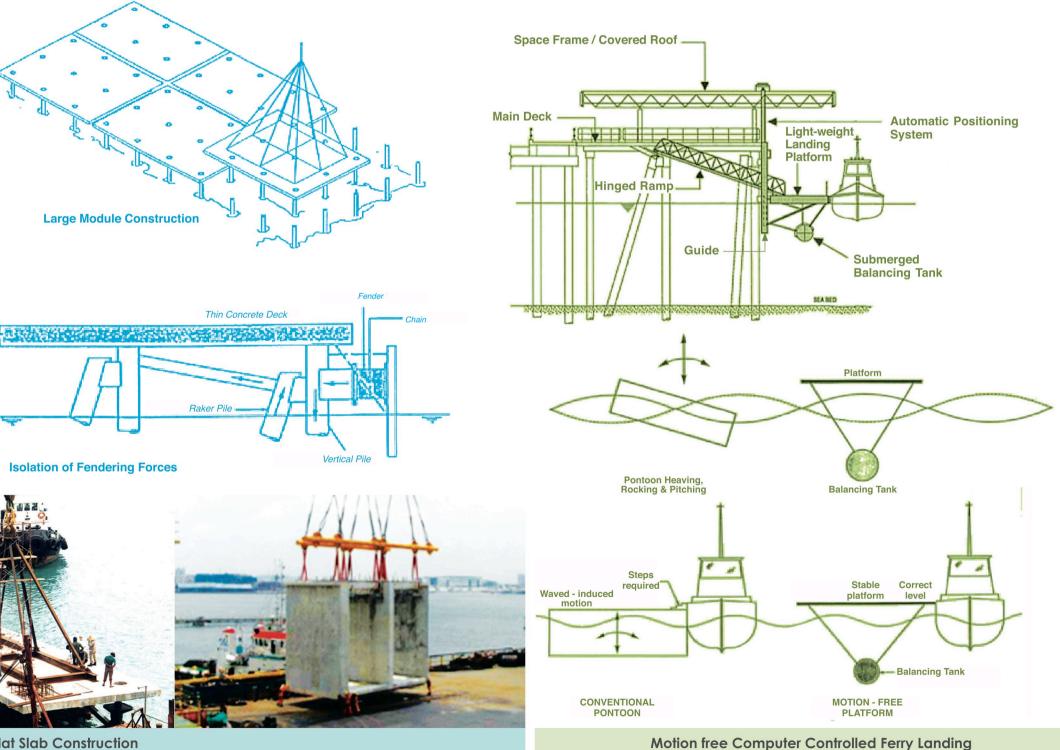

We are the pioneer for design of jetties using large prefabricated modular units with a minimum number of joints and very little in-situ concreting. The design of this system allows immediate use of the deck after placement and saves considerable construction time. The design concept has been awarded the "CIDB Best Buildable Design Awards" in October 1991.

# AWARD WINNING ENGINEERING

Albert Loh Consultants has a proud tradition of excellent engineering. Our projects have won some of Singapore's most prestigious design awards:-

- Our design for Mobil's Berth 7, which can accommodate up to 80k DWT vessels and handle 21 products, won the Singapore Construction Industry Board's (CIDB) prestigious Best Buildable Design Award.
- Our design for motion-free computer controlled ferry landings on Pulau Bukom and Pulau Pesek won the Institution of Engineers Singapore Innovators Gold Award.

Large Module Precast Flat Slab Construction

albert Loh CONSULTANTS