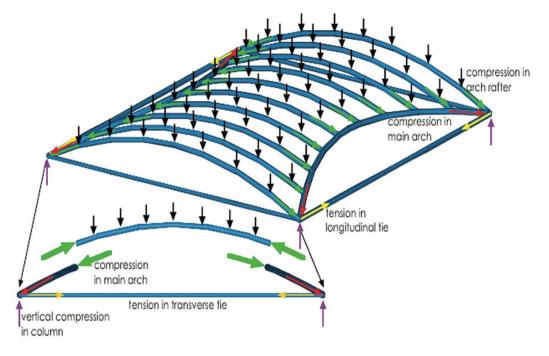

### Long Span Structures

Innovative Long Span Column-Free Structures for Stadiums, Sports Complexes, Auditoriums, Swimming Pools, Bridges

# Long Span Structures

### AWARD WINNING ENGINEERING

· Our design for long span steel roof of more than 160m long over main grandstand of Jalan Besar Stadium won Singapore Structural Steel Society's Inaugural Structural Steel Design Award for Distinguish Use of Structural Steel for its Aesthetics. Innovation and Cost Effectiveness.