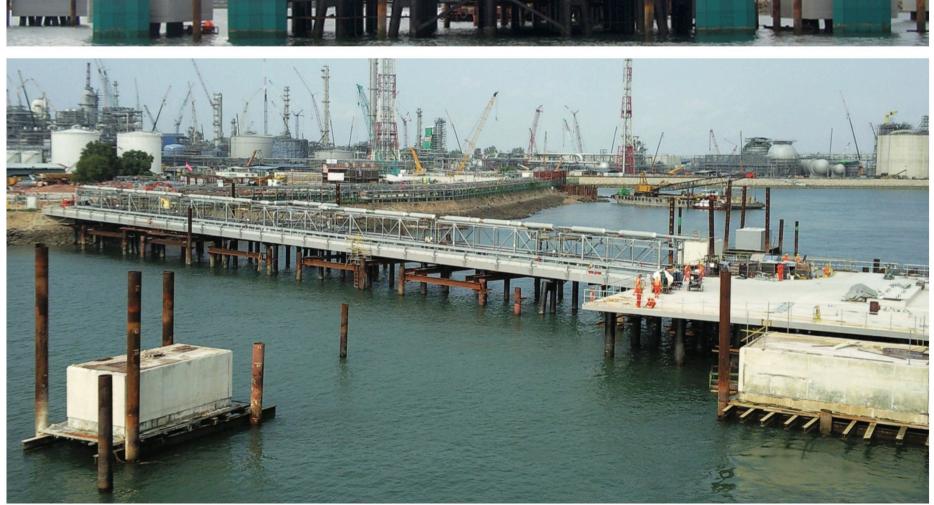

# Wharves & Marine Facilities

We have established ourselves as experts in this field and have completed many marine related projects for clients in Singapore and other parts of the world.

Our expertise is in the design of new jetties, upgrading of existing jetties with minimum cost and down-time, evaluation of existing marine facilities and modification works to existing jetties, fenders and mooring systems. We have designed over 20 jetties in and around Singapore for various sizes and types of vessels ranging from ferries to VLCCs. We have also designed LPGjetties and the mass handling jetties with large travelling cranes.

We are the pioneer for design of jetties using large prefabricated modular units with a minimum number of joints and very little in-situ concreting. The design of this system allows immediate use of the deck after placement and saves considerable construction time. The design concept has been awarded the "CIDB Best Buildable Design Awards" in October 1991.