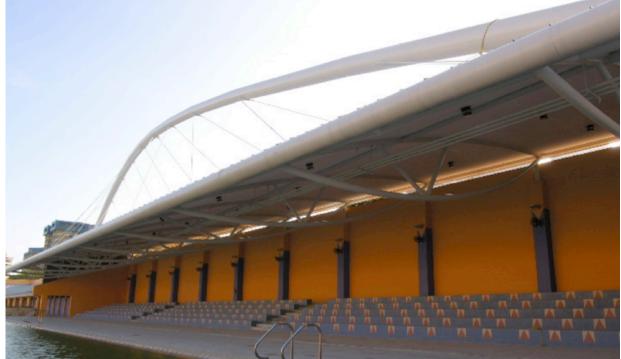

### Long Span Structures

Innovative Long Span Column-Free Structures for Stadiums, Sports Complexes, Auditoriums, Swimming Pools, Bridges

### AWARD WINNING ENGINEERING

· Our design for long span steel roof of more than 160m long over main grandstand of Jalan Besar Stadium won Singapore Structural Steel Society's Inaugural Structural Steel Design Award for Distinguish Use of Structural Steel for its Aesthetics. Innovation and Cost Effectiveness.