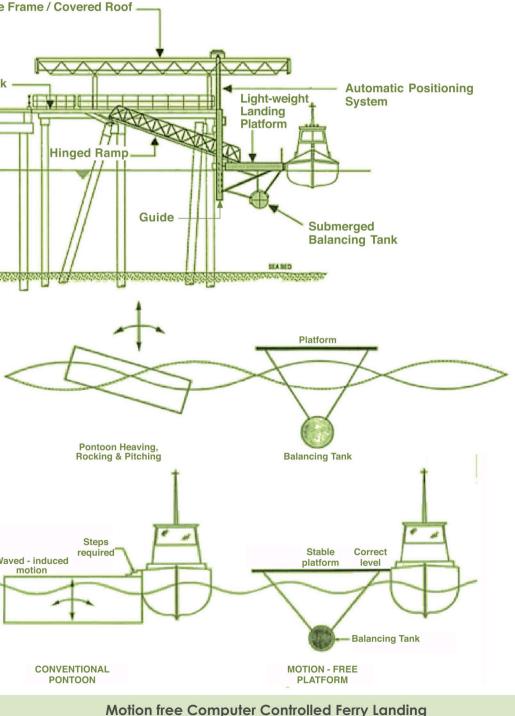

# AWARD WINNING ENGINEERING

Albert Loh Consultants has a proud tradition of excellent engineering. Our projects have won some of Singapore's most prestigious design awards:-

- Our design for Mobil's Berth 7, which can accommodate up to 80k DWT vessels and handle 21 products, won the Singapore Construction Industry Board's (CIDB) prestigious Best Buildable Design Award.
- Our design for motion-free computer controlled ferry landings on Pulau Bukom and Pulau Pesek won the Institution of Engineers Singapore Innovators Gold Award.