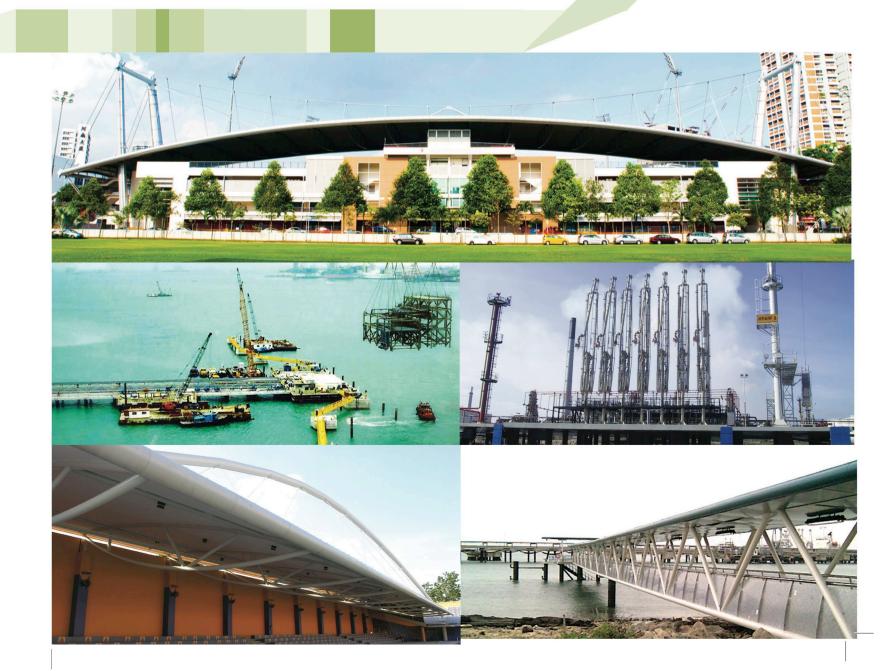

JALAN BESAR STADIUM - Singapore Structural Steel Society's Inaugural Structural Steel Design Award

SINGAPORE SPORTSSCHOOL - Singapore Structural Steel Society's Steel Design Award

ALEXANDER BRIDGE - Merit Prize at Urban Redevelopment Authority's Southern Ridge Bridge Design Competition

### Long Span Structures

Innovative Long Span Column-Free Structures for Stadiums, Sports Complexes, Auditoriums, Swimming Pools, Bridges

# Wharves & Marine Facilities

We have established ourselves as experts in this field and have completed many marine related projects for clients in Singapore and other parts of the world.

Our expertise is in the design of new jetties, upgrading of existing jetties with minimum cost and down-time, evaluation of existing marine facilities and modification works to existing jetties, fenders and mooring systems. We have designed over 20 jetties in and around Singapore for various sizes and types of vessels ranging from ferries to VLCCs. We have also designed LPGjetties and the mass handling jetties with large travelling cranes.

### AWARD WINNING ENGINEERING

· Our design for long span steel roof of more than 160m long over main grandstand of Jalan Besar Stadium won Singapore Structural Steel Society's Inaugural Structural Steel Design Award for Distinguish Use of Structural Steel for its Aesthetics. Innovation and Cost Effectiveness.

· Our design for large span steel roof over swimming pools and sports hall of Singapore Sports School won Merit at Singapore Structural Steel Society's Steel Design Award for Creative and Innovative use of Steel.