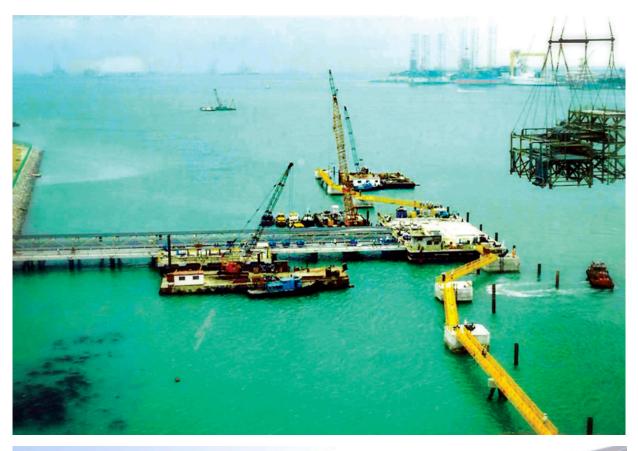

# Wharves & Marine Facilities

We have established ourselves as experts in this field and have completed many marine related projects for clients in Singapore and other parts of the world.

Our expertise is in the design of new jetties, upgrading of existing jetties with minimum cost and down-time, evaluation of existing marine facilities and modification works to existing jetties, fenders and mooring systems. We have designed over 20 jetties in and around Singapore for various sizes and types of vessels ranging from ferries to VLCCs. We have also designed LPGjetties and the mass handling jetties with large travelling cranes.

We are the pioneer for design of jetties using large prefabricated modular units with a minimum number of joints and very little in-situ concreting. The design of this system allows immediate use of the deck after placement and saves considerable construction time. The design concept has been awarded the "CIDB Best Buildable Design Awards" in October 1991.

We have completed many feasibility studies, conceptual design studies and detailed engineering packages. We are regularly engaged to perform up-rating studies on existing jetties, mooring system and fendering system to accommodate larger vessels.