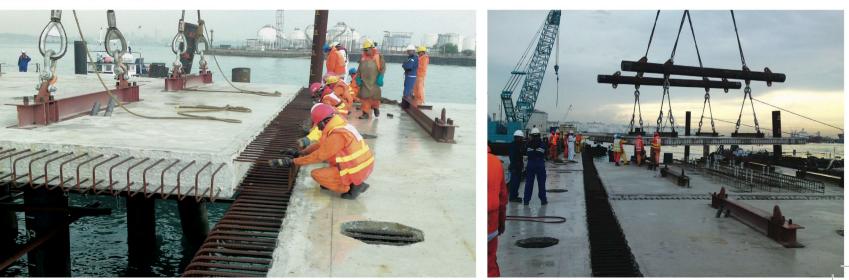

# Wharves & Marine Facilities

We have established ourselves as experts in this field and have completed many marine related projects for clients in Singapore and other parts of the world.

Our expertise is in the design of new jetties, upgrading of existing jetties with minimum cost and down-time, evaluation of existing marine facilities and modification works to existing jetties, fenders and mooring systems. We have designed over 20 jetties in and around Singapore for various sizes and types of vessels ranging from ferries to VLCCs. We have also designed LPGjetties and the mass handling jetties with large travelling cranes.

We are the pioneer for design of jetties using large prefabricated modular units with a minimum number of joints and very little in-situ concreting. The design of this system allows immediate use of the deck after placement and saves considerable construction time. The design concept has been awarded the "CIDB Best Buildable Design Awards" in October 1991.

We have completed many feasibility studies, conceptual design studies and detailed engineering packages. We are regularly engaged to perform up-rating studies on existing jetties, mooring system and fendering system to accommodate larger vessels.