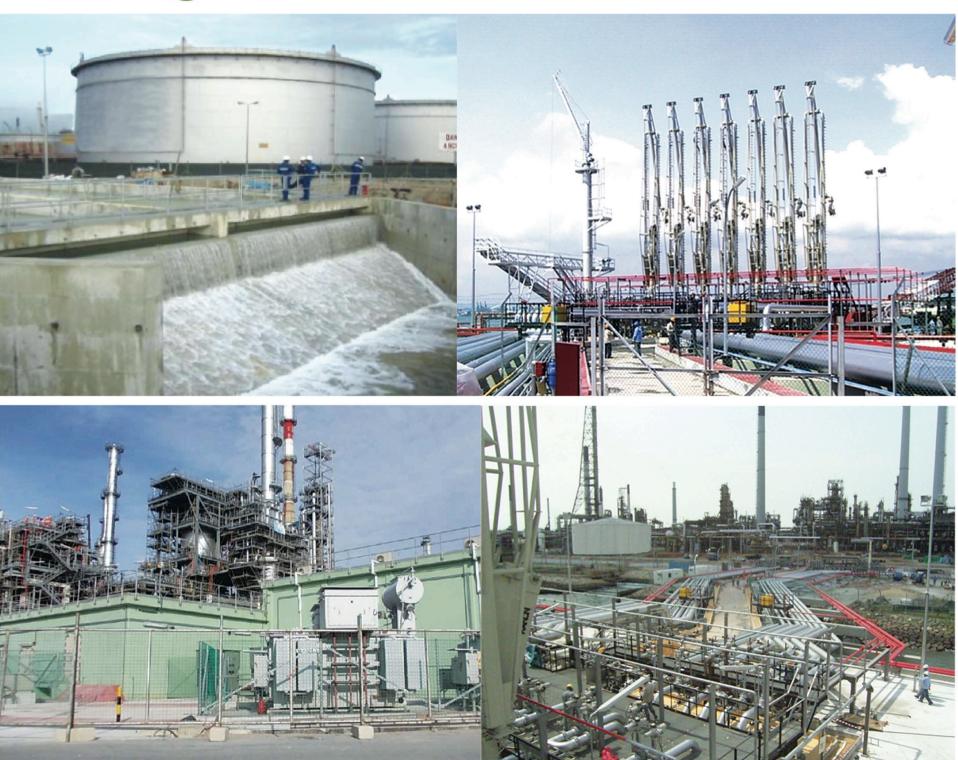

### In-Plant Engineering

Refinery, Piping, Structures, Tank Foundations, Equipment Foundations, Drainage Systems, Blast-proof Buildings, Offices, Switch Houses, Workshops, Warehouses, Air-conditioning Systems. Tankfarms, Sludge farm, Slops & Deballasting Facilities, Controlled Discharged Facilities, Refinery Drainage, Metering & Microfiltering Facilities, Liftpot Facilities, Blender Facilities, Compressor Stations, Seawater Intake Structures, Dynamic Analysis of structures

# In-Plant Engineering

We have been involved in numerous in-plant projects with workshops, tankfarms, piperacks, tank foundations, bridges, culverts, **Blast resistant buildings**, warehouses, switch houses, fire fighting systems and other plant facilities such as **controlled discharge facilities**, **seawater intake structures** for clients such as Shell, Mobil, Exxon, Chevron, Oronite, Tankstore, BP, Caltex, SRC, PCS, Glaxochem, SOXAL, IPG and Bayer.

We have **designed in-plant foundations, structures and buildings for petrochemical plants, refineries,** the Air Separation Facilities for IPG at Pulau Ayer Chawan and for the Hydrogen Plant for SOXAL on Jurong Island.